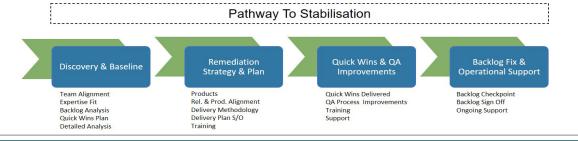

We work closely with our clients to fully understand their needs and challenges with their post implementation support, whether that is around backlog remediation or ongoing operational support. Our SimCorp Dimension Backlog Remediation and Operational Support Service, developed by highly skilled and knowledgeable consultants, is based on 4 typical phases:

#### Discovery & Baseline

- Establish a clean baseline of all day 2 issues, categorising each item as either a defect, change request or production issue
- · Identify early quick wins and start delivering immediate value
- Align the Axxsys consultants expertise with individual team members or functions to ensure a cohesive approach

#### Remediation Strategy & Plan

- Develop a detailed strategy and plan, introduction of 'best practice' on how to deliver the backlog changes, identifying common solutions and design patterns
- · Embed tailored training with the backlog fixes to ensure internal teams are upskilled to use SCD and future maintenance

## Quick Wins & Quality Assurance Improvements

- · Accelerate delivery of quick wins and start implementing more complex backlog solutions
- Enhance the internal QA and deployment process ensuring all changes are business ready and fit for purpose

#### **Backlog Fix & Operational Support:**

Augment the existing IT and Operations support team for on-going maintenance, issue resolution and future changes